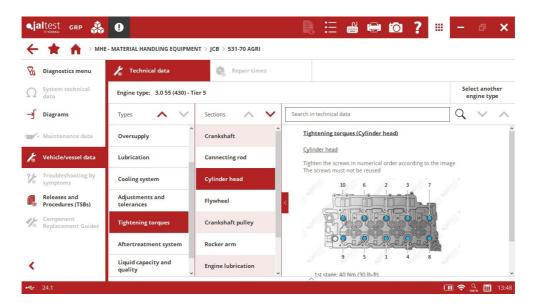

## **JCB**

Vehicle data in **531** (**500 Series** family) models that include belt diagrams, tightening torques, and much more.