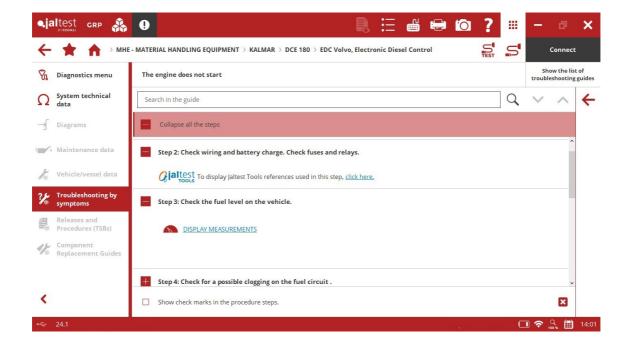

#### **KALMAR**

Troubleshooting guides by symptom in the **EDC Volvo** engine control system.