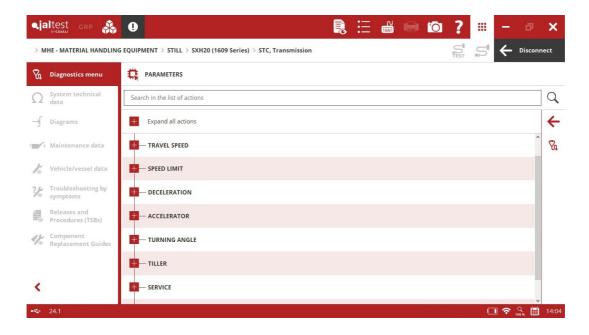

## **STILL**

MCU central computer in Rx50 electric forklifts of second generation.

LAC system for electric pallet jacks and stackers, setting of the control parameters of the travel speed, the acceleration, the safety and the energy saving management, etc.