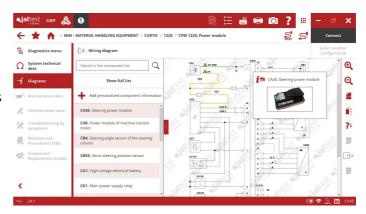

#### **CURTIS**

⊕ JDC 569.9 connector.

**CPM 1220** power module that includes wiring diagram configurations.