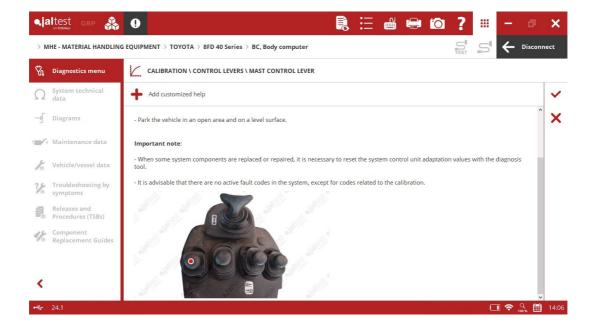

## **TOYOTA**

Calibration functionalities of the control levers through the **BC** central computer for **8FD Series** and **8FG Series** forklifts with diesel and LPG engines.