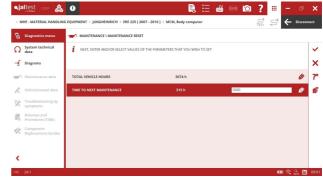

#### **JUNGHEINRICH**

MCM central computer, steering calibration for **EFG 110**, **EFG 113** and **EFG 115** models.

**MCM** central computer, maintenance reset in pallet jacks of the **ERE Series** family.