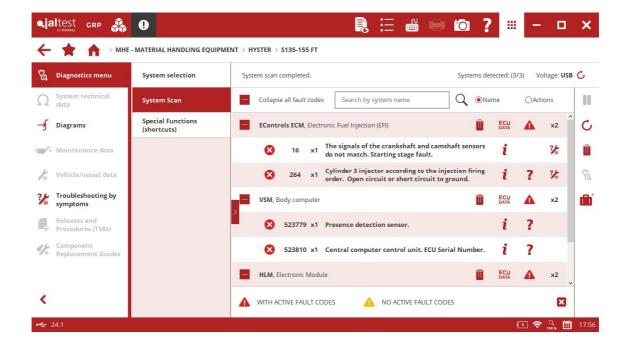

With the innovations of the graphic interface, it is possible to:

- Add new formats to the table cells and highlight data.
- Attach the diagnostics report to a Jaltest Feedback.
- Clear fault codes directly from the results of a system scan process.