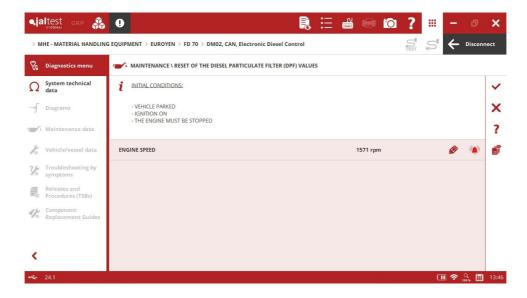

### **EUROYEN**

**Doosan DM02** engine control system, reset of the Diesel Particulate Filter values.