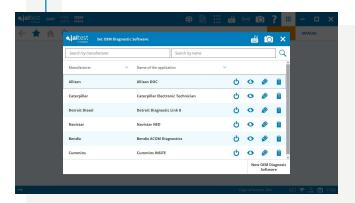

## RUN OEM SOFTWARE THROUGH JALTEST DATA-LINK

Jaltest DATA-LINK is the newest and fastest OEM Pass Thru device in the market. It is the younger brother of Jaltest Diagnostics, therefore, you get an intuitive platform for your generic diagnostics scans, regardless if you have an OEM software or not. This means, you will be able to Read Codes, Clear Codes and get Live Measurements. As well, you can run all of the OEM Software through Jaltest DATA-LINK, making it the best of both worlds.