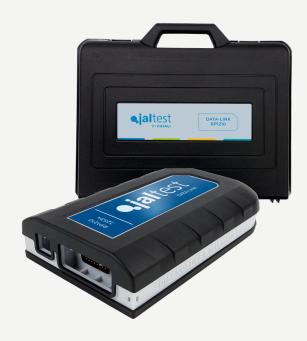

Jaltest DATA-LINK is the newest and fastest OEM Pass Thru device in the market. It is the younger brother of Jaltest Diagnostics, therefore, you get an intuitive platform for your generic diagnostics scans, regardless if you have an OEM software or not. This means, you will be able to Read Codes, Clear Codes and get Live Measurements. As well, you can run all of the OEM Software through Jaltest DATA-LINK, making it the best of both worlds.

## RUN OEM SOFTWARE THROUGH JALTEST DATA-LINK