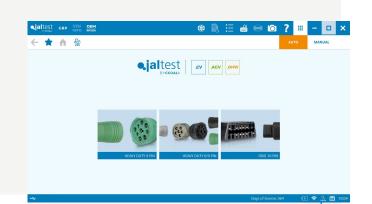

Jaltest DATA-LINK is the newest and fastest OEM Pass Thru device in the market. It is the younger brother of Jaltest Diagnostics, therefore, you get an intuitive platform for your generic diagnostics scans, regardless if you have an OEM software or not. This means, you will be able to Read Codes, Clear Codes and get Live Measurements. As well, you can run all of the OEM Software through Jaltest DATA-LINK, making it the best of both worlds.

GENERIC TRUCK
DIAGNOSTICS
SOFTWARE FOR
ALL-MAKES INCLUDED