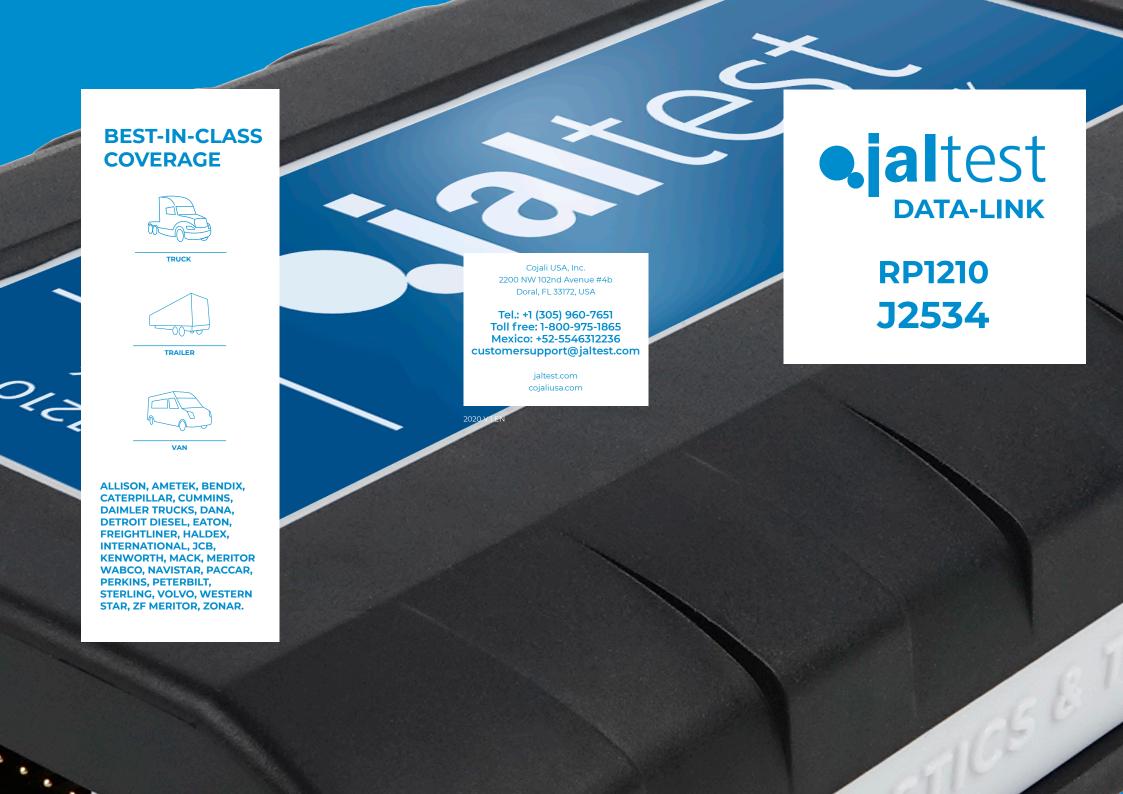

Jaltest DATA-LINK is the newest and fastest OEM Pass Thru device in the market. It is the younger brother of Jaltest Diagnostics, therefore, you get an intuitive platform for your generic diagnostics scans, regardless if you have an OEM software or not. This means, you will be able to Read Codes, Clear Codes and get Live Measurements. As well, you can run all of the OEM Software through Jaltest DATA-LINK, making it the best of both worlds.

## All Protocols and Norms supported

• RP1210 • SAE J1708

· OBD-II · SAE J1939

· ISO15765 (UDS) · SAE J2534

**Bluetooth enabled** 